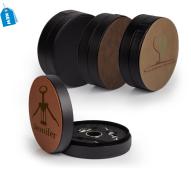

#### **Round Coaster**

A beautiful accessory for the desk, office, conference room, or home. The classic design of these round coasters are a great fit for any setting. This high-quality piece will keep drinks in their place, and is sure to impress! Six coasters per set.

| Buckskin  | Engrave  | SCR2      |       |
|-----------|----------|-----------|-------|
| Chestnut  | Engrave  | SCR5      |       |
| Bay Brown | Engrave  | SCR8      |       |
| Black     | Engrave  | SCR9      |       |
| Buckskin  | Chestnut | Bay Brown | Black |

Item comes blank for personalization