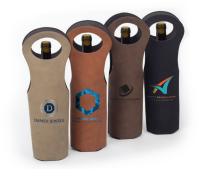

## **Flannel Wine Tote**

Celebrate your friends with this trendy flannel wine tote. Laser engrave the lather panel with your favorite image to produce a sharp contrast image which is sure to impress every individual.

## Wine Tote

Celebrate your friends on their special day with this trendy wine tote. Laser engrave your favorite image to produce a sharp contrast image which is sure to impress every individual.

| Buckskin  | Engrav          | SC062     |       |
|-----------|-----------------|-----------|-------|
| Chestnut  | Engrav          | es Black  | SC065 |
| Bay Brown | Engrav          | SC068     |       |
| Black     | Engraves Silver |           | SC069 |
|           |                 |           |       |
|           |                 |           |       |
|           |                 |           |       |
| Buckskin  | Chestnut        | Bay Brown | Black |
|           |                 |           |       |