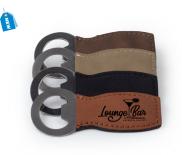

#### **Metal Bottle Opener**

For the beer drinkers, this faux leather metal bottle opener is sure to impress. This makes it easier to open bottles with a smooth touch for maximum comfort.

| Buckskin<br>Chestnut<br>Bay Brown<br>Black | Engrav<br>Engrav | Engraves Black<br>Engraves Black<br>Engraves Black<br>Engraves Silver |       |
|--------------------------------------------|------------------|-----------------------------------------------------------------------|-------|
| Buckskin                                   | Chestnut         | Bay Brown                                                             | Black |