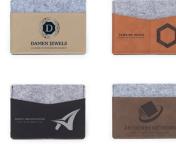

## **Card Holder**

This leather card holder spruces up your attire and impress guests with elegant individuality. Quickly personalize this card holder with initials, a logo, or even a favorite quote to leave a lasting impression.