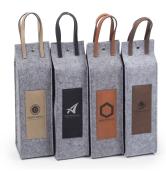

## **Flannel Wine Tote**

Celebrate your friends with this trendy flannel wine tote. Laser engrave the lather panel with your favorite image to produce a sharp contrast image which is sure to impress every individual.

## Wine Tote

Celebrate your friends on their special day with this trendy wine tote. Laser engrave your favorite image to produce a sharp contrast image which is sure to impress every individual.

| Buckskin  | Engrav          | SC062     |       |
|-----------|-----------------|-----------|-------|
| Chestnut  | Engrav          | es Black  | SC065 |
| Bay Brown | Engrav          | SC068     |       |
| Black     | Engraves Silver |           | SC069 |
|           |                 |           |       |
|           |                 |           |       |
|           |                 |           |       |
| Buckskin  | Chestnut        | Bay Brown | Black |
|           |                 |           |       |