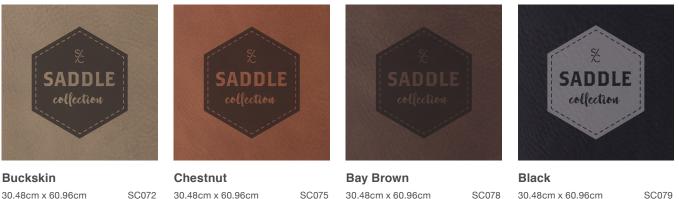

> > Saddle Collection products in Bay Brown, Buckskin and Chestnut laser engrave to a rich contrasting black while Black Saddle Collection products laser to a bright, silver metallic.

The Saddle Collection is available in staple pieces including notebooks, portfolios, card holders and wine totes and sheet that are 30.48cm x 60.96cm and 0.12cm thick.