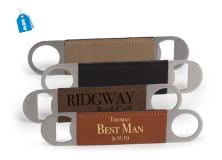

#### **Bottle Opener**

For all the beer drinkers, this faux leather bottle opener is sure to impress. With this smooth feel of this piece, it will be easy to pick up and open your favorite drink.

| Buckskin  | Engraves Black  | SCBT2 |
|-----------|-----------------|-------|
| Chestnut  | Engraves Black  | SCBT5 |
| Bay Brown | Engraves Black  | SCBT8 |
| Black     | Engraves Silver | SCBT9 |
|           |                 |       |

#### **Metal Bottle Opener**

For the beer drinkers, this faux leather metal bottle opener is sure to impress. This makes it easier to open bottles with a smooth touch for maximum comfort.

| Buckskin<br>Chestnut<br>Bay Brown<br>Black | Engrav<br>Engrav | Engraves Black<br>Engraves Black<br>Engraves Black<br>Engraves Silver |       |
|--------------------------------------------|------------------|-----------------------------------------------------------------------|-------|
| Buckskin                                   | Chestnut         | Bay Brown                                                             | Black |