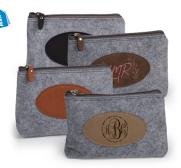

## **Travel Bag**

This travel bag is a great size for on the go! With this  $8" \times 6"$  purse you can engrave personalization onto your bag.

| Buckskin  | Engraves Black  | SCP12 |
|-----------|-----------------|-------|
| Chestnut  | Engraves Black  | SCP15 |
| Bay Brown | Engraves Black  | SCP18 |
| Black     | Engraves Silver | SCP19 |

## **Travel Bag**

This travel bag is a great size for on the go! With this 11.75" x 8.5" purse you can engrave personalization onto your bag.

| Buckskin  | Engraves Black  |           | SCP22 |
|-----------|-----------------|-----------|-------|
| Chestnut  | Engraves Black  |           | SCP25 |
| Bay Brown | Engraves Black  |           | SCP28 |
| Black     | Engraves Silver |           | SCP29 |
| Buckskin  | Chestnut        | Bay Brown | Black |

Item comes blank for personalization