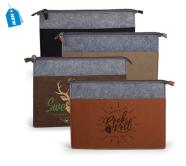

## Saddle Collection Sheet

The Saddle Collection sheet material can be used to create scrapbooks, bags, gloves, wallets and essentially any project that is presented. The versatility and durability of this product allows for the finished result to be stunning and impressive. Take personalization to a new level with precise lasering accuracy and further develop your offering to end users across all sectors.

> > Saddle Collection products in Bay Brown, Buckskin and Chestnut laser engrave to a rich contrasting black while Black Saddle Collection products laser to a bright, silver metallic.

The Saddle Collection is available in staple pieces including notebooks, portfolios, card holders and wine totes and sheet that are 30.48cm x 60.96cm and 0.12cm thick.

## Saddle Collection Gifts for Personalization

Introducing the new Saddle Collection, a leather-like inspired line. This carefully crafted collection is a unique laserable and printable product line with an authentic feel. Choose from notebooks, card holders or wine totes that your customers will love!