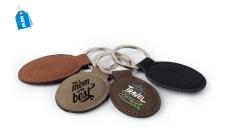

## **Oval Keyring**

Our personalizable oval keychain provides a sturdy, beautiful, and reliable accessory that will last a lifetime. Suitable for the car, office, home keys, etc.

| Buckskin<br>Chestnut<br>Bay Brown<br>Black | Engrav<br>Engrav | es Black<br>es Black<br>es Black<br>es Silver | SCK2<br>SCK5<br>SCK8<br>SCK9 |
|--------------------------------------------|------------------|-----------------------------------------------|------------------------------|
| Buckskin                                   | Chestnut         | Bay Brown                                     | Black                        |