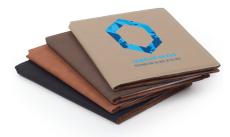

## Notebook

Customize this 17.78cm x 22.86cm laserable leather notebook with a stylish set of initials, a company logo, or custom artwork for a truly personal executive accessory.

> > Saddle Collection products in Bay Brown, Buckskin and Chestnut laser engrave to a rich contrasting black while Black Saddle Collection products laser to a bright, silver metallic.

The Saddle Collection is available in staple pieces including notebooks, portfolios, card holders and wine totes and sheet that are 30.48cm x 60.96cm and 0.12cm thick.