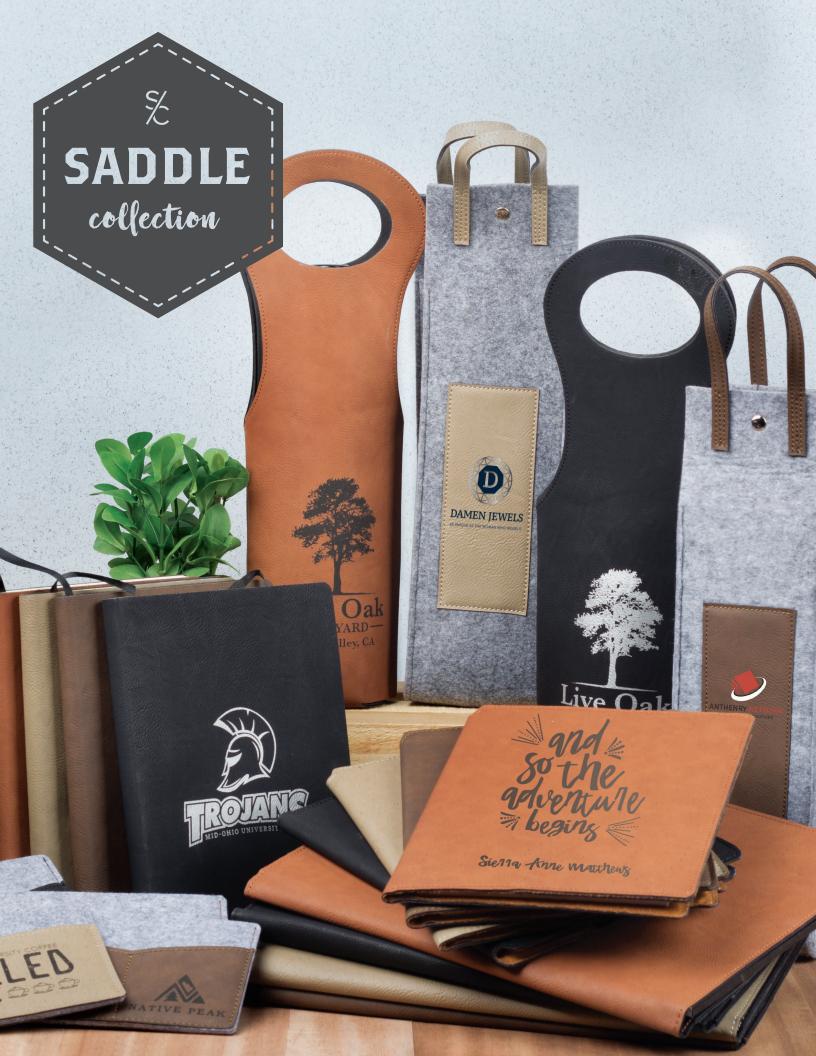

## Saddle Collection Sheet

The Saddle Collection sheet material can be used to create scrapbooks, bags, gloves, wallets and essentially any project that is presented. The versatility and durability of this product allows for the finished result to be stunning and impressive. Take personalization to a new level with precise lasering accuracy and further develop your offering to end users across all sectors.

## Saddle Collection Gifts for Personalization

Introducing the new Saddle Collection, a leather-like inspired line. This carefully crafted collection is a unique laserable and printable product line with an authentic feel. Choose from notebooks, card holders or wine totes that your customers will love!

## **Flannel Wine Tote**

Celebrate your friends with this trendy flannel wine tote. Laser engrave the lather panel with your favorite image to produce a sharp contrast image which is sure to impress every individual.

## Wine Tote

Celebrate your friends on their special day with this trendy wine tote. Laser engrave your favorite image to produce a sharp contrast image which is sure to impress every individual.

| Buckskin  | Engrav          | SC062     |       |
|-----------|-----------------|-----------|-------|
| Chestnut  | Engrav          | es Black  | SC065 |
| Bay Brown | Engrav          | SC068     |       |
| Black     | Engraves Silver |           | SC069 |
|           |                 |           |       |
|           |                 |           |       |
|           |                 |           |       |
| Buckskin  | Chestnut        | Bay Brown | Black |
|           |                 |           |       |