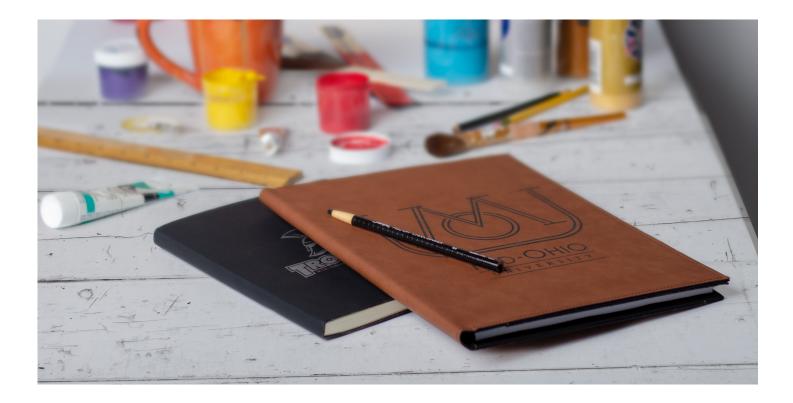

## Notebook

Customize this 17.78cm x 22.86cm laserable leather notebook with a stylish set of initials, a company logo, or custom artwork for a truly personal executive accessory.