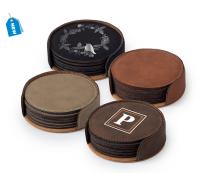

#### **Round Coaster**

A beautiful accessory for the desk, office, conference room, or home. The classic design of these round coasters are a great fit for any setting. This high-quality piece will keep drinks in their place, and is sure to impress! Six coasters per set.

| Buckskin  | Engrave  | SCR2      |       |
|-----------|----------|-----------|-------|
| Chestnut  | Engrave  | SCR5      |       |
| Bay Brown | Engrave  | SCR8      |       |
| Black     | Engrave  | SCR9      |       |
| Buckskin  | Chestnut | Bay Brown | Black |