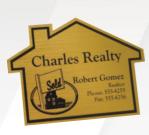

# **LASERmag**

LASERmag laser engraves and cuts easily to create beautiful metallic magnets in any shape and size for refrigerator magnets. and more. LASERmag promises to open exciting new markets and applications to laser engraving.

### Gauge

.004" // .10mm

Promotional magnets Repositionable nameplates