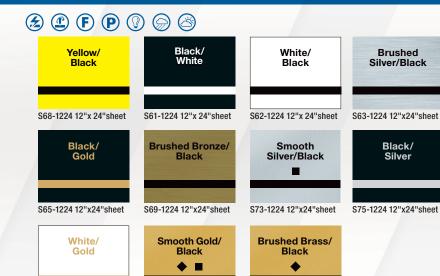

### TECHNICAL SPECIFICATIONS

Backed with a .001" (0.03mm) acrylic pressure sensitive adhesive

S64-1224 12"x24"sheet

### Material

Microsurfaced pre-adhesive plastic

S26-1224 12"x24"sheet

### Finish

Brushed metal

Not recommended for harsh or high humidity indoor or outdoor

### **Sheet Size**

12"x 24" (305 x 610mm) sheets

### **Engraving Depth** 0.002" // 0.05mm

S74-1224 12"x24"sheet

Gauge .004" // .10mm

### Usage

Industrial, automotive and electronic labeling Interior/exterior signage Personal identification

### Capabilities

Bonds Laser vector cuts Shears UV-Printable Drills Outdoor weatherable

Thermal Prints Permits fine detail engraving Embosses Scores UV stable